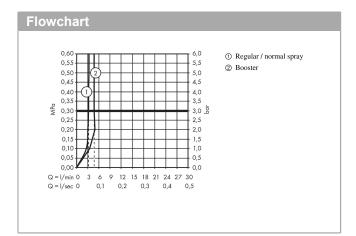

#### product features

- · consists of: 2-handle basin mixer, waste set
- · ComfortZone 240
- projection 124 mm
- · shower spray
- · swiveling spray former
- · flow rate at 3 bar: 3.5 l/min
- · flow rate booster: 5 l/min
- · ceramic cartridge for temperature control
- · ceramic valve for volume control
- · temperature limitation adjustable
- · separation of temperature and volume control
- · with isolated water conduction
- · suitable for continuous flow water heaters
- · non-closing waste set
- · connection dimension: DN15