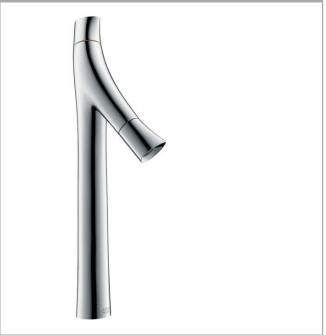

# AXOR

# hansgrohe

### AXOR Starck Organic 2-handle basin mixer 240 for washbowls with waste set Surfaces: Chrome Article Number: 12013000

#### Description

#### product features

- · consists of: 2-handle basin mixer, waste set
- · ComfortZone 240
- projection 124 mm
- · shower spray
- · swiveling spray former
- · flow rate at 3 bar: 3.5 l/min
- · flow rate booster: 5 l/min
- · ceramic cartridge for temperature control
- · ceramic valve for volume control
- · temperature limitation adjustable
- · separation of temperature and volume control
- · with isolated water conduction
- · suitable for continuous flow water heaters
- · non-closing waste set
- · connection dimension: DN15

## **Product image**





# Scale drawing



# AXOR

hansgrohe

### AXOR Starck Organic 2-handle basin mixer 240 for washbowls with waste set Surfaces: Chrome Article Number: 12013000