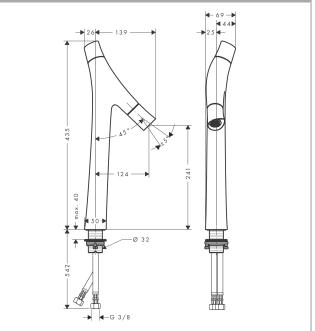

# AXOR

# hansgrohe

### AXOR Starck Organic 2-handle basin mixer 240 for washbowls with waste set Surfaces: Chrome Article Number: 12013000

#### Description

#### product features

- · consists of: 2-handle basin mixer, waste set
- · ComfortZone 240
- projection 124 mm
- · shower spray
- · swiveling spray former
- · flow rate at 3 bar: 3.5 l/min
- · flow rate booster: 5 l/min
- · ceramic cartridge for temperature control
- · ceramic valve for volume control
- · temperature limitation adjustable
- · separation of temperature and volume control
- · with isolated water conduction
- · suitable for continuous flow water heaters
- · non-closing waste set
- · connection dimension: DN15

## **Product image**





# Scale drawing



# AXOR

hansgrohe

### AXOR Starck Organic 2-handle basin mixer 240 for washbowls with waste set Surfaces: Chrome Article Number: 12013000